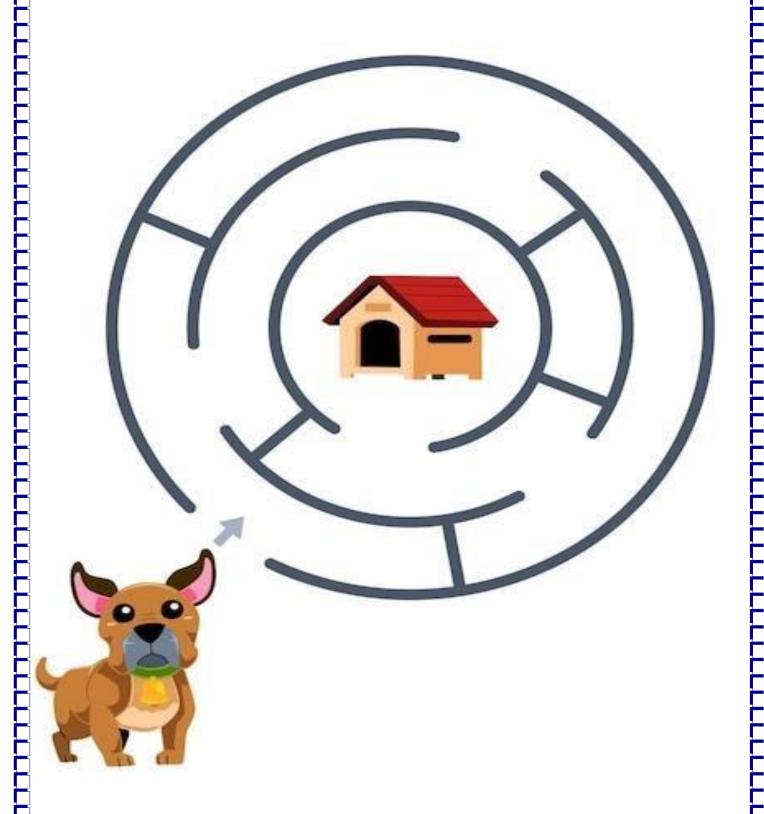

## Q2. Count and match with numbers.

EVS Q1. Help the puppy to reach his kennel.