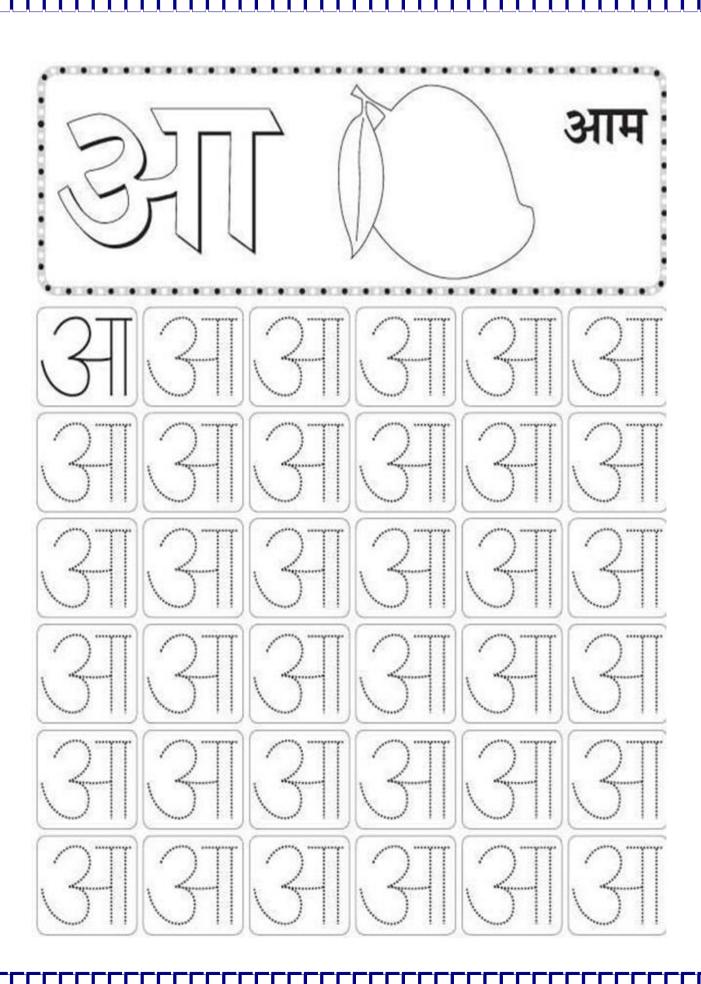

#### **HINDI**

कविता याद करिए । (पृष्ठ संख्या 2, 3, 6, 7)

स्वर याद करिए ।

# हिन्दी स्वर

अंगूर (Angoor)

### 1. नीचे दिए गए स्वर लिखे और रंग भरिए।

2. नीचे दिए गए चित्रों से सही स्वर का मिलान करें।

अ .

आ ·

.

इ .

•

ई .