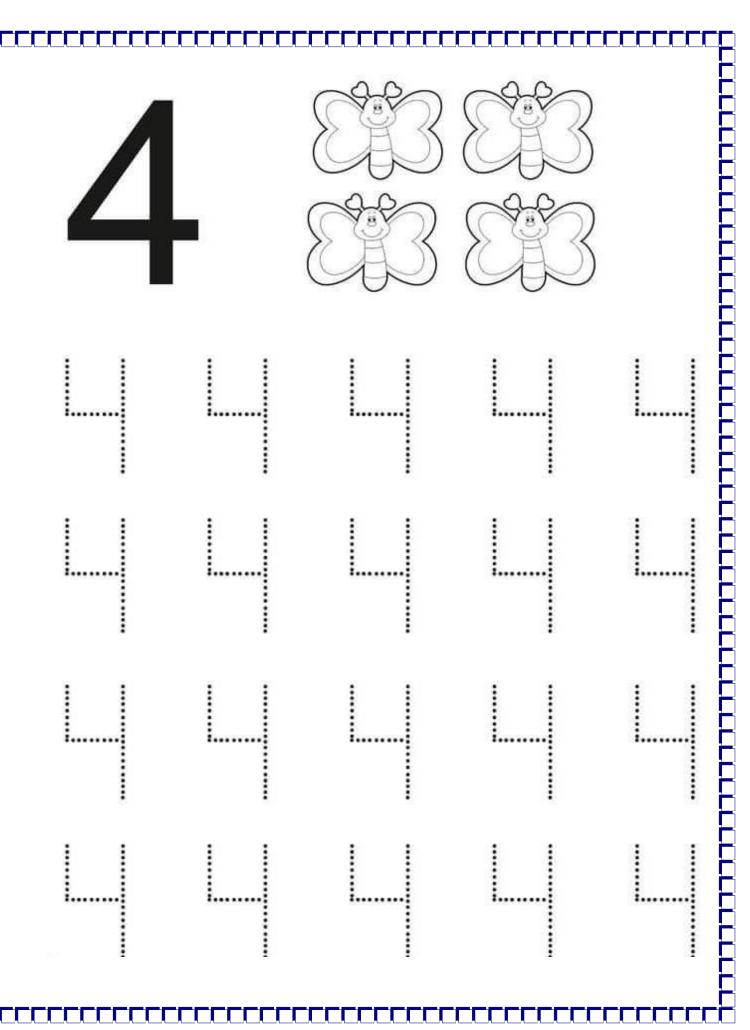

# <u>MATHS</u>

Q1. Trace the numbers and colour the picture.

F

Г

Г Г

F

Г

3 # # #