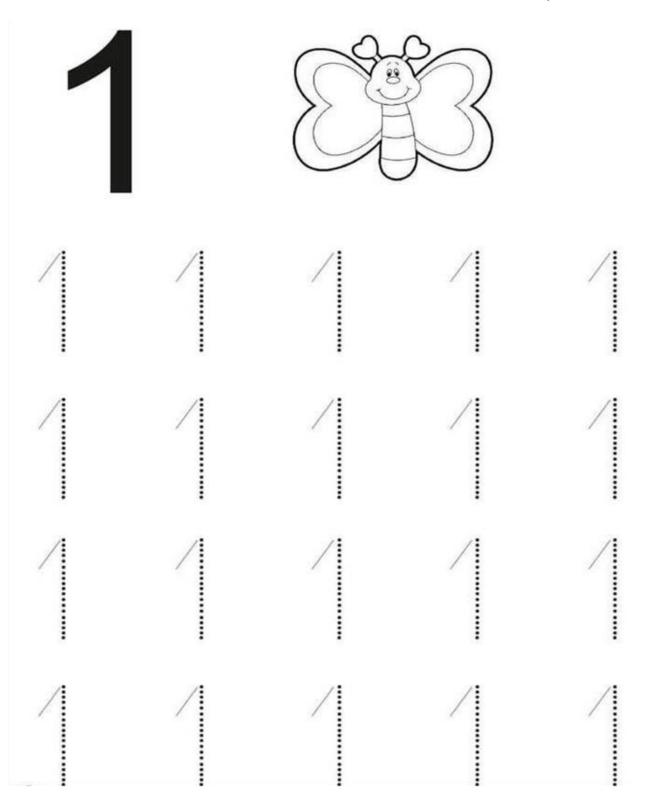

# <u>MATHS</u>

Q1. Trace the numbers and colour the picture.

F

Г

Г Г

F

Г

3 # # #