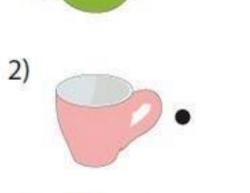

mes on Page no. 1, 4, 5, 8. (Two in one)

Q1. Trace the standing lines-



#### Q2. Trace the sleeping lines.



Q3. Trace the slanting lines.



Q4. Trace the alphabet and colour the given picture.





Q5. Trace the alphabet and colour the given pictures.



Q6. Trace the alphabet and colour the given pictures.



#### **HINDI**

कविता याद करिए । (पृष्ठ संख्या 2, 3, 6, 7)

स्वर याद करिए ।

# हिन्दी स्वर



अंगूर (Angoor)

### 1. नीचे दिए गए स्वर लिखे और रंग भरिए।





2. नीचे दिए गए चित्रों से सही स्वर का मिलान करें।

अ .

आ ·

.

इ .

•

ई .



उ .



ऊ .



# <u>MATHS</u>

Q1. Trace the numbers and colour the picture.



F

Г

Г Г

F

Г

3 # # #

Г



Г

## Q2. Count and match with numbers.





EVS Q1. Help the puppy to reach his kennel.



# Q2. Match the objects with their colour.



1)























#### **ACTIVITY TIME**

#### LET US CONTRIBUTE IN OUR FAMILY: -

- In this summer break, you must help your father in 'FEEDING THE BIRDS'.
- Click picture of the same while feeding the birds and paste it in your scrapbook.

#### ART

In 'Magic Colours' book, colour page no. 17, 20, 21, 23.