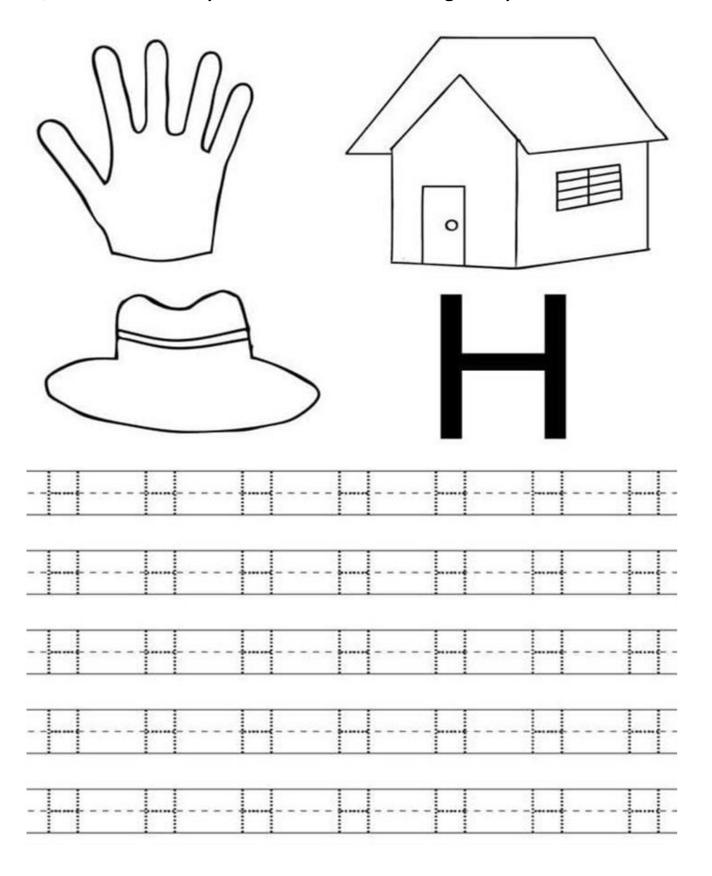

#### Q2. Trace the sleeping lines.

Q3. Trace the slanting lines.

Q4. Trace the alphabet and colour the given picture.

Q5. Trace the alphabet and colour the given pictures.

Q6. Trace the alphabet and colour the given pictures.