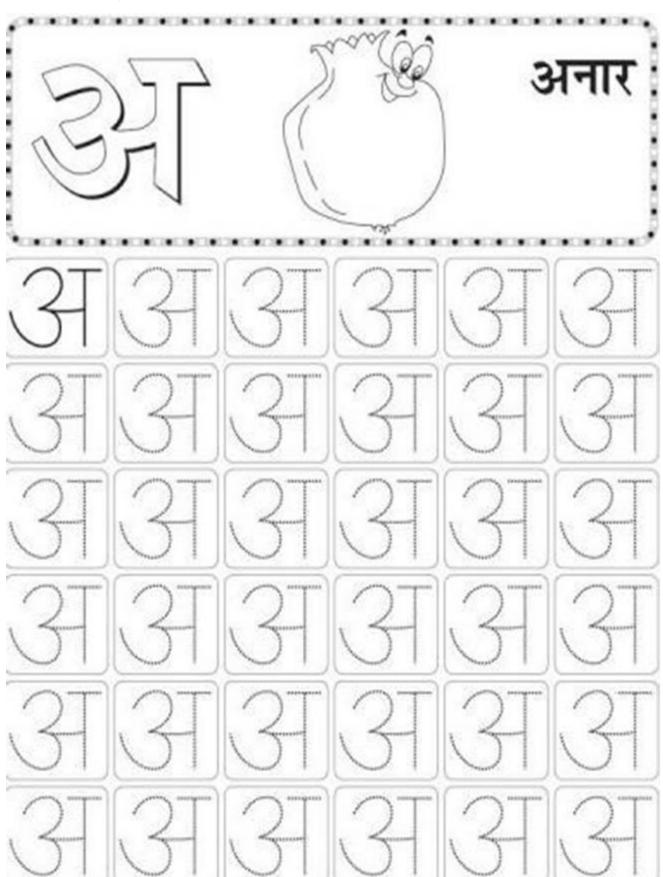

### 1. नीचे दिए गए स्वर लिखे और रंग भरिए।

2. नीचे दिए गए चित्रों से सही स्वर का मिलान करें।

अ .

आ ·

.

इ .

•

ई .