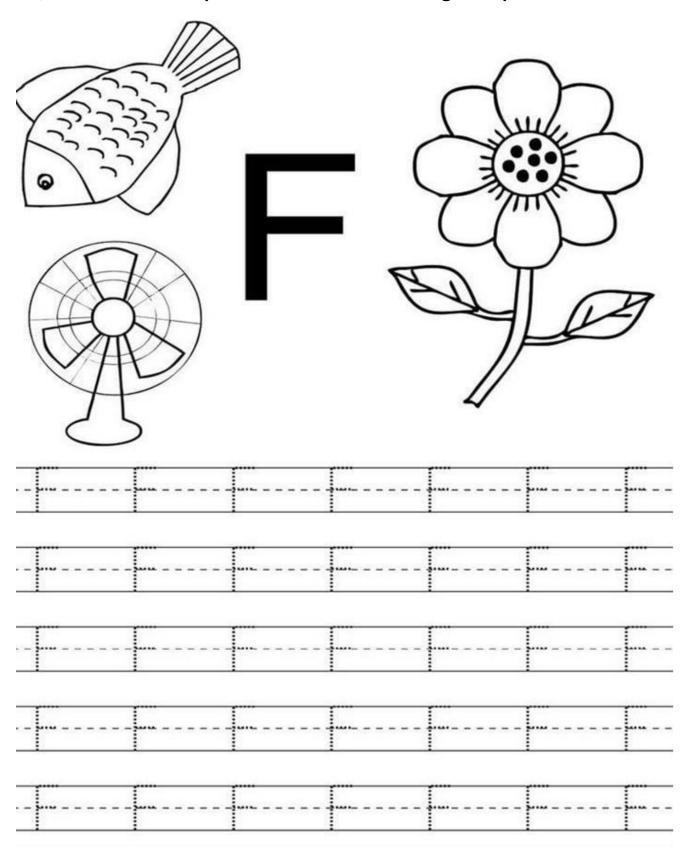

#### Q2. Trace the sleeping lines.

Q3. Trace the slanting lines.

Q4. Trace the alphabet and colour the given picture.

Q5. Trace the alphabet and colour the given pictures.

Q6. Trace the alphabet and colour the given pictures.