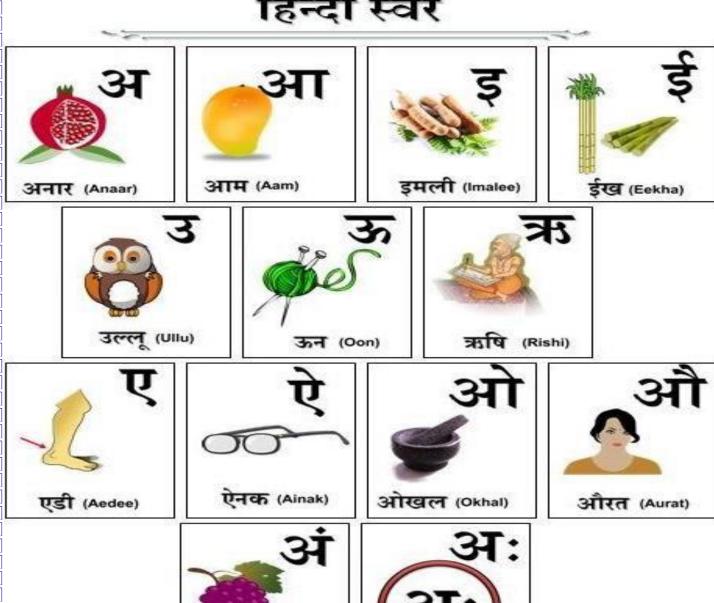

#### **HINDI**

कविता याद करिए । (पृष्ठ संख्या 2, 3, 6, 7)

स्वर याद करिए ।

# हिन्दी स्वर

अंगूर (Angoor)