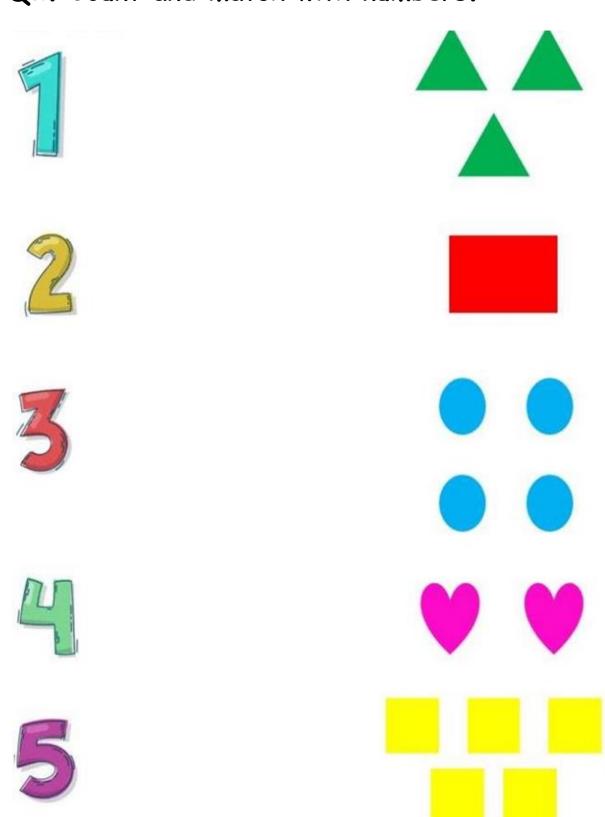

## Q2. Count and match with numbers.

EVS Q1. Help the puppy to reach his kennel.