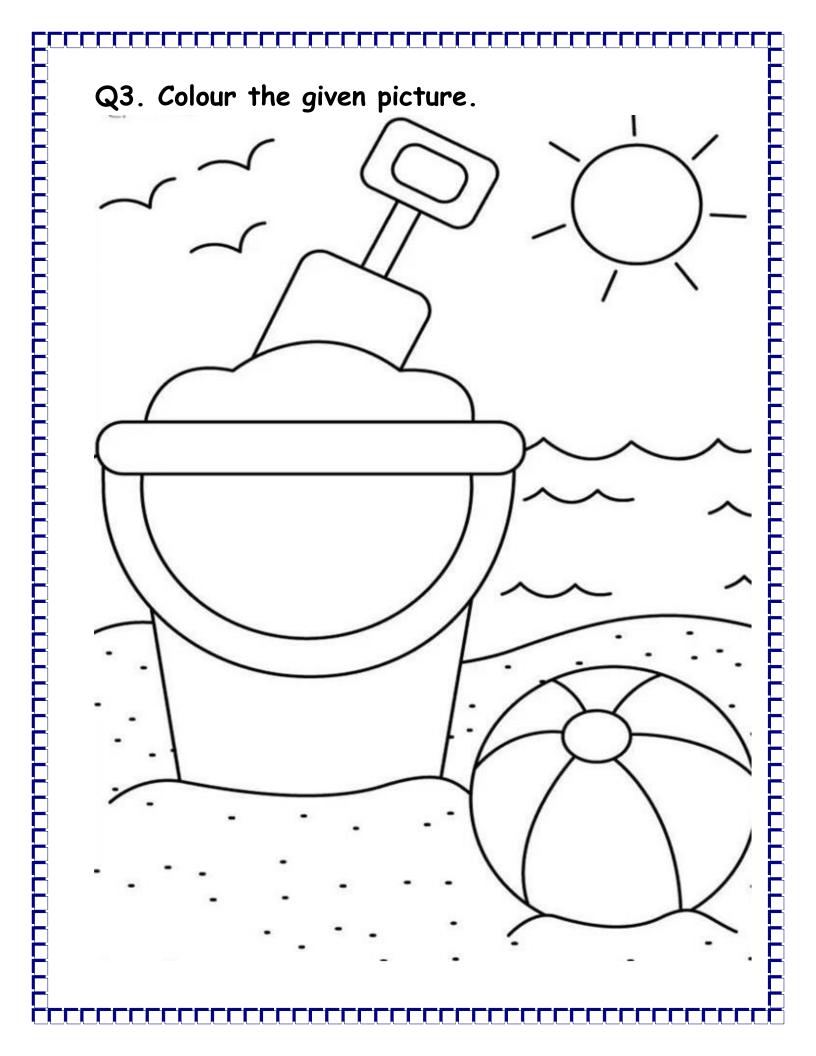

. (Two in one)

Q1. Trace the standing lines-



#### Q2. Trace the sleeping lines.



Q3. Trace the slanting lines.



Q4. Trace the alphabet and colour the given picture.





Q5. Trace the alphabet and colour the given pictures.



Q6. Trace the alphabet and colour the given pictures.



#### **HINDI**

कविता याद करिए । (पृष्ठ संख्या 2, 3, 6, 7)

स्वर याद करिए ।

# हिन्दी स्वर



अंगूर (Angoor)

### 1. नीचे दिए गए स्वर लिखे और रंग भरिए।





2. नीचे दिए गए चित्रों से सही स्वर का मिलान करें।

अ .

आ ·

.

इ .

•

ई .



उ .



ऊ .



# <u>MATHS</u>

Q1. Trace the numbers and colour the picture.



F

Г

Г Г

F

Г

3 # # #

Г



Г

## Q2. Count and match with numbers.





EVS Q1. Help the puppy to reach his kennel.



# Q2. Match the objects with their colour.



1)























#### **ACTIVITY TIME**

#### LET US CONTRIBUTE IN OUR FAMILY: -

- In this summer break, you must help your father in 'FEEDING THE BIRDS'.
- Click picture of the same while feeding the birds and paste it in your scrapbook.

#### ART

In 'Magic Colours' book, colour page no. 17, 20, 21, 23.